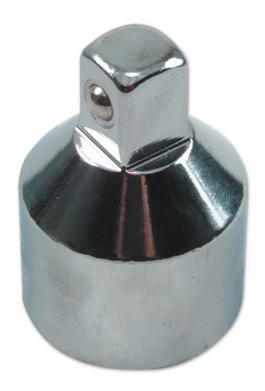

## **Convertor 3/4"D - 1/2"D**

Manufactured from chrome vanadium, this sturdy 3/4" Drive Female to 1/2" Drive Male adapter is an essential part of any vehicle toolkit. It enables flexibility and saves time and effort when working with various sizes of sockets, ratchets, and accessories.

## **Additional Information**

- 3/4"D (F) to 1/2"D (M).
- Max torque: 39.8kg-m.
- Features a spring-ball socket retainer.
- · Manufactured from chrome vanadium.
- 3 sizes available, please see Part No. 2521 (3/8"D (F) to 1/2"D (M)), 2522 (1/2"D (F) to 3/8"D (M)), 2523 (3/4"D (F) to 1/2"D (M)).